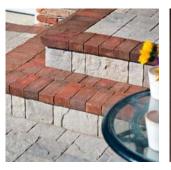

## **Pavers**

Whether you're looking to add some old world charm to your patio, or contemporary flare to your walkway, Belgard offers a variety of concrete pavers, including pavers with the look and feel of brick and stone. We can help you create an eye-catching walkway, patio or driveway. Our pavers come in a number of styles, shapes and tones to help you add the right personality and charm to transform your outdoor living spaces. And, in addition to style, Belgard brick pavers are design to be strong, durable and environmentally friendly, ensuring your driveway or patio will stand the test of time.