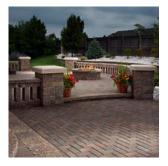

## **Pavers**

Whether you're looking to add some old world charm to your patio, or contemporary flare to your walkway, Belgard offers a variety of concrete pavers, including pavers with the look and feel of brick and stone. We can help you create an eye-catching walkway, patio or driveway. Our pavers come in a number of styles, shapes and tones to help you add the right personality and charm to transform your outdoor living spaces. And, in addition to style, Belgard brick pavers are design to be strong, durable and environmentally friendly, ensuring your driveway or patio will stand the test of time.