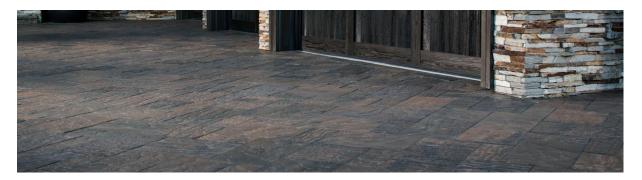

## **Pavers**

Whether you're looking to add some old world charm to your patio, or contemporary flare to your walkway, Belgard offers a variety of concrete pavers, including pavers with the look and feel of brick and stone. We can help you create an eye-catching walkway, patio or driveway. Our pavers come in a number of styles, shapes and tones to help you add the right personality and charm to transform your outdoor living spaces. And, in addition to style, Belgard brick pavers are design to be strong, durable and environmentally friendly, ensuring your driveway or patio will stand the test of time.