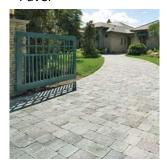

## **Pavers**

Whether you're looking to add some old world charm to your patio, or contemporary flare to your walkway, Belgard offers a variety of concrete pavers, including pavers with the look and feel of brick and stone. We can help you create an eye-catching walkway, patio or driveway. Our pavers come in a number of styles, shapes and tones to help you add the right personality and charm to transform your outdoor living spaces. And, in addition to style, Belgard brick pavers are design to be strong, durable and environmentally friendly, ensuring your driveway or patio will stand the test of time.