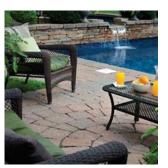

## **Pavers**

Whether you're looking to add some old world charm to your patio, or contemporary flare to your walkway, Belgard offers a variety of concrete pavers, including pavers with the look and feel of brick and stone. We can help you create an eye-catching walkway, patio or driveway. Our pavers come in a number of styles, shapes and tones to help you add the right personality and charm to transform your outdoor living spaces. And, in addition to style, Belgard brick pavers are design to be strong, durable and environmentally friendly, ensuring your driveway or patio will stand the test of time.