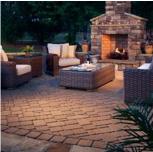

## **Pavers**

Whether you're looking to add some old world charm to your patio, or contemporary flare to your walkway, Belgard offers a variety of concrete pavers, including pavers with the look and feel of brick and stone. We can help you create an eye-catching walkway, patio or driveway. Our pavers come in a number of styles, shapes and tones to help you add the right personality and charm to transform your outdoor living spaces. And, in addition to style, Belgard brick pavers are design to be strong, durable and environmentally friendly, ensuring your driveway or patio will stand the test of time.