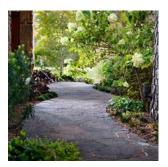

## **Pavers**

Whether you're looking to add some old world charm to your patio, or contemporary flare to your walkway, Belgard offers a variety of concrete pavers, including pavers with the look and feel of brick and stone. We can help you create an eye-catching walkway, patio or driveway. Our pavers come in a number of styles, shapes and tones to help you add the right personality and charm to transform your outdoor living spaces. And, in addition to style, Belgard brick pavers are design to be strong, durable and environmentally friendly, ensuring your driveway or patio will stand the test of time.