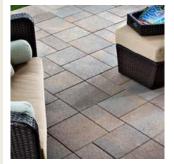

## **Pavers**

Whether you're looking to add some old world charm to your patio, or contemporary flare to your walkway, Belgard offers a variety of concrete pavers, including pavers with the look and feel of brick and stone. We can help you create an eye-catching walkway, patio or driveway. Our pavers come in a number of styles, shapes and tones to help you add the right personality and charm to transform your outdoor living spaces. And, in addition to style, Belgard brick pavers are design to be strong, durable and environmentally friendly, ensuring your driveway or patio will stand the test of time.