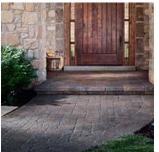

## **Pavers**

Whether you're looking to add some old world charm to your patio, or contemporary flare to your walkway, Belgard offers a variety of concrete pavers, including pavers with the look and feel of brick and stone. We can help you create an eye-catching walkway, patio or driveway. Our pavers come in a number of styles, shapes and tones to help you add the right personality and charm to transform your outdoor living spaces. And, in addition to style, Belgard brick pavers are design to be strong, durable and environmentally friendly, ensuring your driveway or patio will stand the test of time.