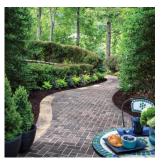

## **Pavers**

Whether you're looking to add some old world charm to your patio, or contemporary flare to your walkway, Belgard offers a variety of concrete pavers, including pavers with the look and feel of brick and stone. We can help you create an eye-catching walkway, patio or driveway. Our pavers come in a number of styles, shapes and tones to help you add the right personality and charm to transform your outdoor living spaces. And, in addition to style, Belgard brick pavers are design to be strong, durable and environmentally friendly, ensuring your driveway or patio will stand the test of time.