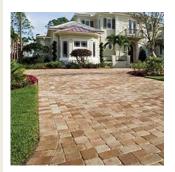

## **Pavers**

Whether you're looking to add some old world charm to your patio, or contemporary flare to your walkway, Belgard offers a variety of concrete pavers, including pavers with the look and feel of brick and stone. We can help you create an eye-catching walkway, patio or driveway. Our pavers come in a number of styles, shapes and tones to help you add the right personality and charm to transform your outdoor living spaces. And, in addition to style, Belgard brick pavers are design to be strong, durable and environmentally friendly, ensuring your driveway or patio will stand the test of time.