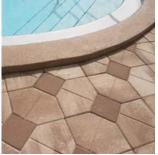

## **Pavers**

Whether you're looking to add some old world charm to your patio, or contemporary flare to your walkway, Belgard offers a variety of concrete pavers, including pavers with the look and feel of brick and stone. We can help you create an eye-catching walkway, patio or driveway. Our pavers come in a number of styles, shapes and tones to help you add the right personality and charm to transform your outdoor living spaces. And, in addition to style, Belgard brick pavers are design to be strong, durable and environmentally friendly, ensuring your driveway or patio will stand the test of time.