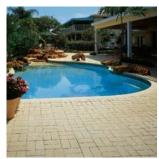

## **Pavers**

Whether you're looking to add some old world charm to your patio, or contemporary flare to your walkway, Belgard offers a variety of concrete pavers, including pavers with the look and feel of brick and stone. We can help you create an eye-catching walkway, patio or driveway. Our pavers come in a number of styles, shapes and tones to help you add the right personality and charm to transform your outdoor living spaces. And, in addition to style, Belgard brick pavers are design to be strong, durable and environmentally friendly, ensuring your driveway or patio will stand the test of time.