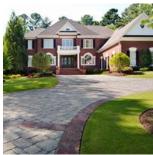

## **Pavers**

Whether you're looking to add some old world charm to your patio, or contemporary flare to your walkway, Belgard offers a variety of concrete pavers, including pavers with the look and feel of brick and stone. We can help you create an eye-catching walkway, patio or driveway. Our pavers come in a number of styles, shapes and tones to help you add the right personality and charm to transform your outdoor living spaces. And, in addition to style, Belgard brick pavers are design to be strong, durable and environmentally friendly, ensuring your driveway or patio will stand the test of time.