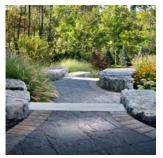

## **Pavers**

Whether you're looking to add some old world charm to your patio, or contemporary flare to your walkway, Belgard offers a variety of concrete pavers, including pavers with the look and feel of brick and stone. We can help you create an eye-catching walkway, patio or driveway. Our pavers come in a number of styles, shapes and tones to help you add the right personality and charm to transform your outdoor living spaces. And, in addition to style, Belgard brick pavers are design to be strong, durable and environmentally friendly, ensuring your driveway or patio will stand the test of time.