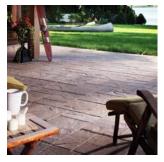

## **Pavers**

Whether you're looking to add some old world charm to your patio, or contemporary flare to your walkway, Belgard offers a variety of concrete pavers, including pavers with the look and feel of brick and stone. We can help you create an eye-catching walkway, patio or driveway. Our pavers come in a number of styles, shapes and tones to help you add the right personality and charm to transform your outdoor living spaces. And, in addition to style, Belgard brick pavers are design to be strong, durable and environmentally friendly, ensuring your driveway or patio will stand the test of time.